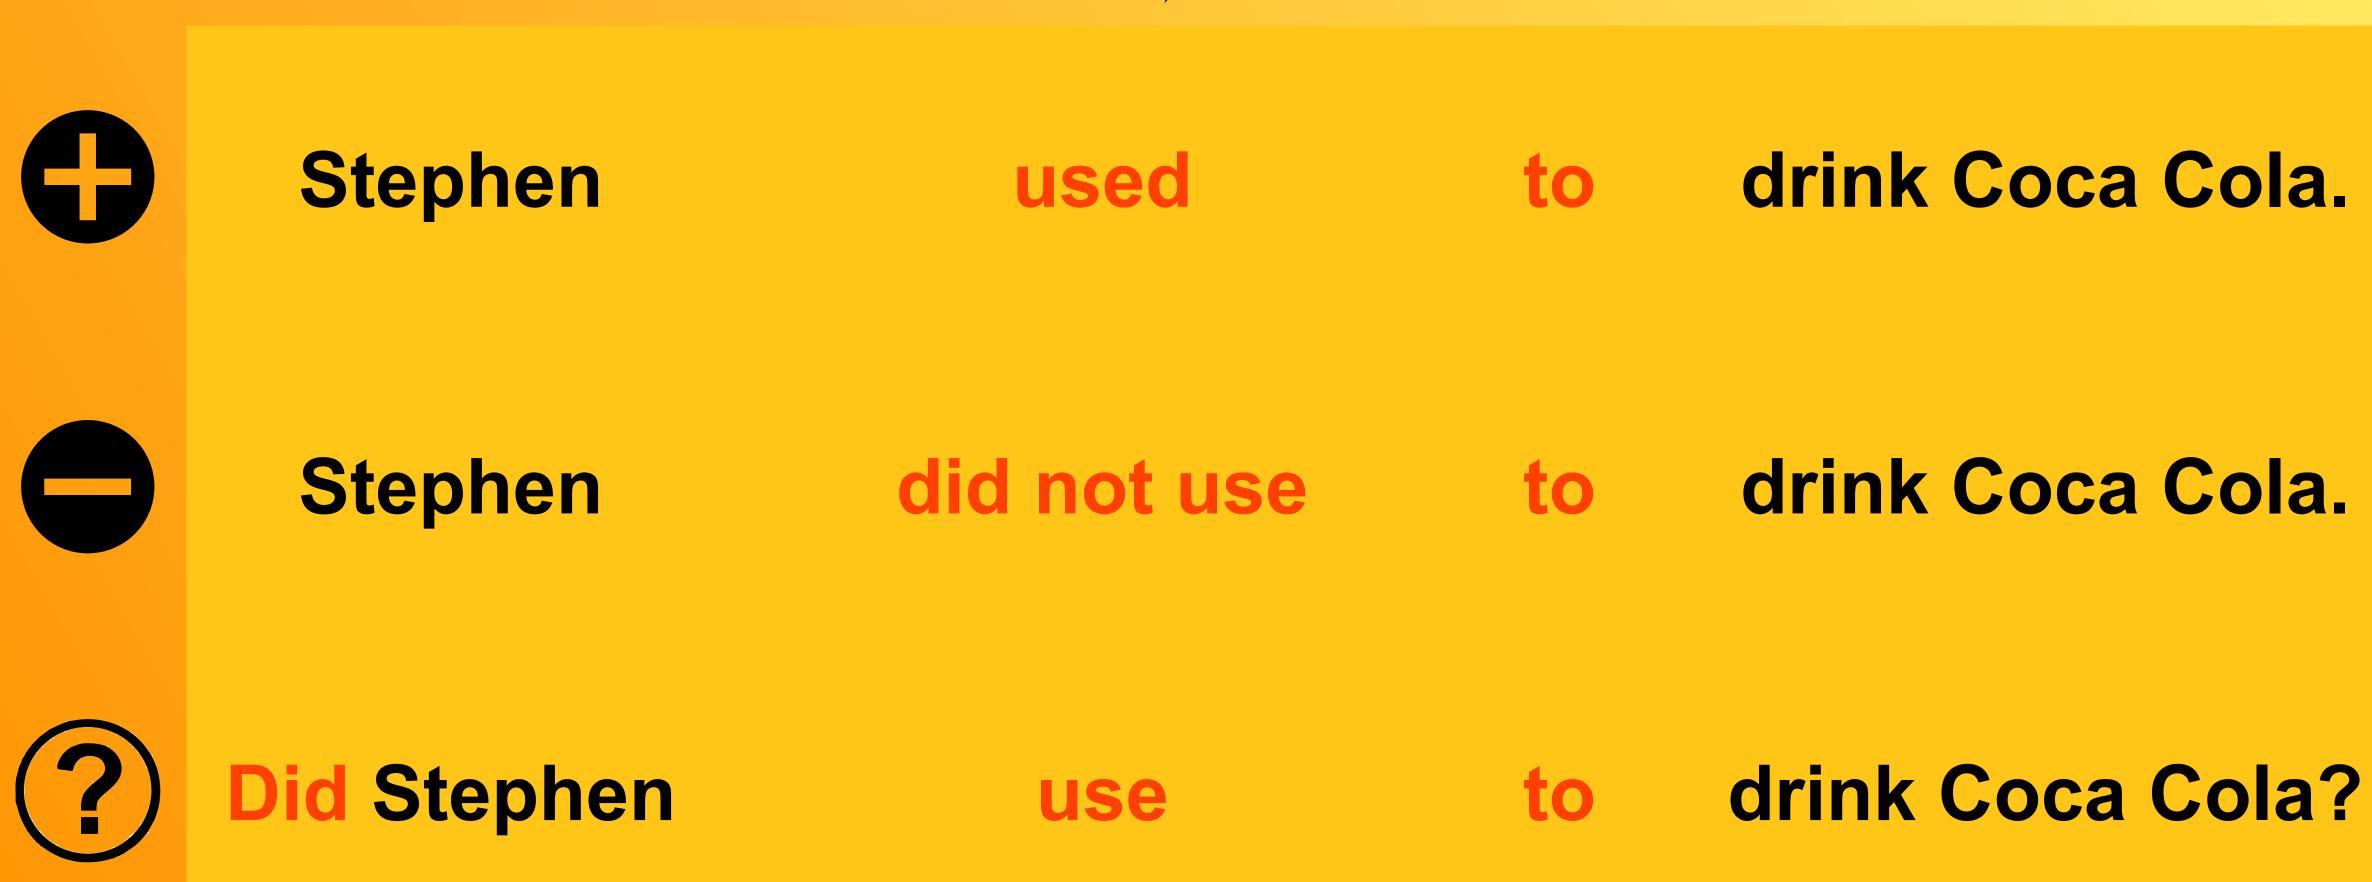

| <section-header><section-header><section-header><section-header><section-header><section-header></section-header></section-header></section-header></section-header></section-header></section-header> | gets<br>does not ge<br>get<br>Verb | et             | used<br>used<br>used | to<br>to<br>to<br>Preposition | the cold weather<br>the cold weather<br>the cold weather                   |
|--------------------------------------------------------------------------------------------------------------------------------------------------------------------------------------------------------|------------------------------------|----------------|----------------------|-------------------------------|----------------------------------------------------------------------------|
| Stephen<br>Stephen<br>Is Stephen<br>Proper Noun                                                                                                                                                        | is<br>is not<br>Verb               |                | used<br>used<br>used | to<br>to<br>to<br>Preposition | the cold weather,<br>the cold weather,<br>the cold weather?<br>Noun Phrase |
| Stephen<br>Stephen<br>Did Stephen                                                                                                                                                                      | used<br>used<br>use                | to<br>to<br>to |                      | nk<br>nk<br>nk                | Coca Cola.<br>Coca Cola.<br>Coca Cola.                                     |