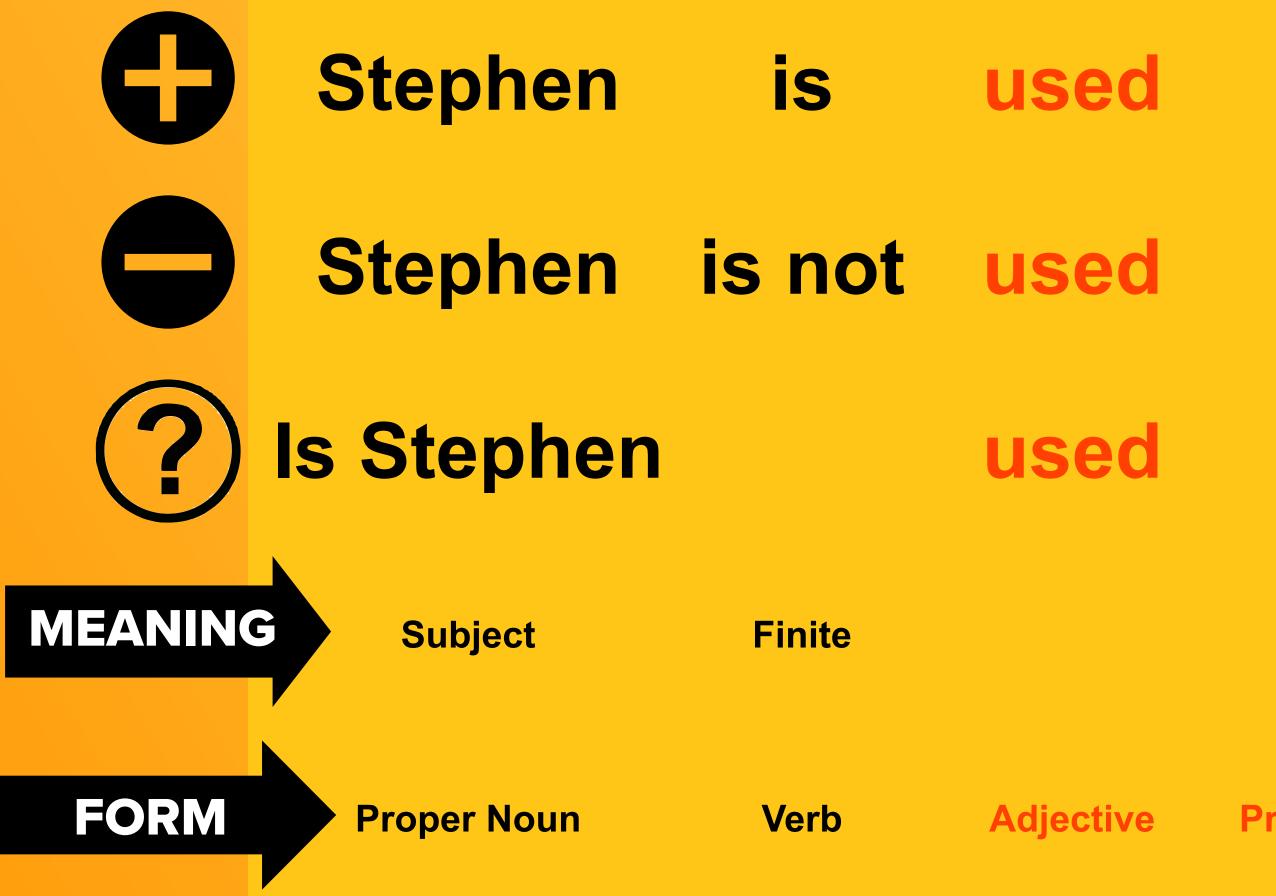

## to the cold weather. used to the cold weather. the cold weather? to used Complement

Adjective

Preposition

**Noun Phrase** 

| PRESENT | Stephen     | is      |
|---------|-------------|---------|
| PAST    | Stephen     | was     |
| FUTURE  | Stephen     | will be |
| MEANING | Subject     | Finite  |
| FORM    | Proper Noun | Verb    |